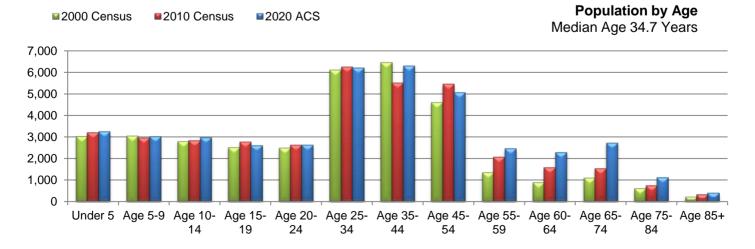

01             | 15.4%                | 5,500  | 14.5%  | 6,464  | 18.4%  |  |  |  |
| Age 45-54 | 5,067             | 12.3%                | 5,446  | 14.4%  | 4,589  | 13.1%  |  |  |  |
| Age 55-59 | 2,459             | 6.0%                 | 2,071  | 5.5%   | 1,348  | 3.8%   |  |  |  |
| Age 60-64 | 2,289             | 5.6%                 | 1,577  | 4.2%   | 872    | 2.5%   |  |  |  |
| Age 65-74 | 2,726             | 6.6%                 | 1,536  | 4.1%   | 1,086  | 3.1%   |  |  |  |
| Age 75-84 | 1,120             | 2.7%                 | 744    | 2.0%   | 599    | 1.7%   |  |  |  |
| Age 85+   | 406               | 1.0%                 | 327    | 0.9%   | 217    | 0.6%   |  |  |  |
| TOTAL     | 41,038            | 100.0%               | 37,821 | 100.0% | 35,135 | 100.0% |  |  |  |



| Population Hispanic or Latino                  |         |       |        |       |        |       |  |
|------------------------------------------------|---------|-------|--------|-------|--------|-------|--|
| 2020 ACS 2010 Census 2000 Census               |         |       |        |       |        |       |  |
| Race                                           | # % # % |       |        |       | #      | %     |  |
| Not Hispanic or Latino                         | 24,427  | 57.1% | 25,945 | 68.6% | 29,819 | 84.9% |  |
| Hispanic or Latino                             | 18,345  | 42.9% | 11,876 | 31.4% | 5,316  | 15.1% |  |
| TOTAL 42,772 100.0% 37,821 100.0% 35,135 100.0 |         |       |        |       |        |       |  |

## **Hispanic or Latino Population**



| Population Ag