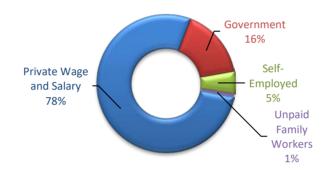

2020 A | CS     | 2010 A | CS     | 2000 Ce | nsus   |  |  |
| Occupation                                      | #      | %      | #      | %      | #       | %      |  |  |
| Private Wage and Salary                         | 17,104 | 77.8%  | 15,068 | 79.2%  | 14,166  | 77.7%  |  |  |
| Government                                      | 3,598  | 16.4%  | 3,290  | 17.3%  | 3,262   | 17.9%  |  |  |
| Self-Employed                                   | 1,138  | 5.2%   | 645    | 3.4%   | 793     | 4.3%   |  |  |
| Unpaid Family Workers                           | 144    | 0.7%   | 12     | 0.1%   | 17      | 0.1%   |  |  |
| TOTAL                                           | 21,984 | 100.0% | 19,015 | 100.0% | 18,238  | 100.0% |  |  |

# Class of Worker 2020 ACS

(Civlian Population 16+ Years)



| Commuting             |        |        |        |        |         |        |  |  |
|-----------------------|--------|--------|--------|--------|---------|--------|--|--|
|                       | 2020 A | cs     | 2010 A | CS     | 2000 Ce | nsus   |  |  |
| Mode                  | #      | %      | #      | %      | #       | %      |  |  |
| Drove Alone           | 16,040 | 73.8%  | 14,315 | 76.6%  | 13,634  | 75.1%  |  |  |
| Carpooled             | 3,097  | 14.3%  | 2,519  | 13.5%  | 2,991   | 16.5%  |  |  |
| Public Transportation | 693    | 3.2%   | 687    | 3.7%   | 544     | 3.0%   |  |  |
| Walked                | 363    | 1.7%   | 586    | 3.1%   | 308     | 1.7%   |  |  |
| Other Means           | 350    | 1.6%   | 202    | 1.1%   | 237     | 1.3%   |  |  |
| Worked at Hom