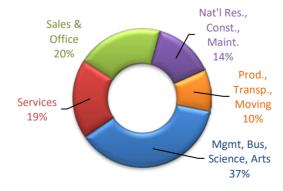

| 8,212    | 37.4%       | 6,235  | 32.8%  | 7,019  | 38.5%  |  |
| Service                                    | 4,104    | 18.7%       | 3,454  | 18.2%  | 2,532  | 13.9%  |  |
| Sales and Office                           | 4,421    | 20.1%       | 4,854  | 25.5%  | 4,949  | 27.1%  |  |
| Natural Resources, Construct., Maint.      | 3,118    | 14.2%       | 2,856  | 15.0%  | 2,218  | 12.2%  |  |
| Production, Transport., Material           |          |             |        |        |        |        |  |
| Moving                                     | 2,129    | 9.7%        | 1,616  | 8.5%   | 1,520  | 8.3%   |  |
| TOTAL                                      | 21,984   | 100.0%      | 19,015 | 100.0% | 18,238 | 100.0% |  |

## Occupation 2020 ACS

(Population 16+ Years)



| Class of Worker (Civilian Population 16+ Years) |        |        |        |        |         |        |  |  |
|-------------------------------------------------|--------|--------|--------|--------|---------|--------|--|--|
|                                                 | 2020 A | CS     | 2010 A | CS     | 2000 Ce | nsus   |  |  |
| Occupation                                      | #      | %      | #      | %      | #       | %      |  |  |
| Private Wage and Salary                         | 17,104 | 77.8%  | 15,068 | 79.2%  | 14,166  | 77.7%  |  |  |
| Government                                      | 3,598  | 16.4%  | 3,290  | 17.3%  | 3,262   | 17.9%  |  |  |
| Self-Employed                                   | 1,138  | 5.2%   | 645    | 3.4%   | 793     | 4.3%   |  |  |
| Unpai