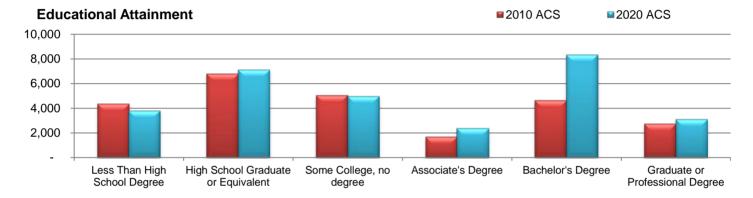

Statement of Net Position (as of June 30, 2021)

|                                                              | Governmental<br>Activities | Business<br>Type<br>Activities | Total<br>Primary<br>Government | Component<br>Unit<br>Manassas City<br>Public Schools | Economic<br>Development<br>Authority |
|--------------------------------------------------------------|----------------------------|--------------------------------|--------------------------------|------------------------------------------------------|--------------------------------------|
| Assets                                                       |                            | •                              | •                              |                                                      |                                      |
| Cash and investments                                         | 148,567,031                | 78,680,741                     | 227,247,772                    | 26,022,415                                           | 551,505                              |
| Cash and investments, restricted                             | 15,880,571                 | 10,544,107                     | 26,424,678                     | 69,949                                               | -                                    |
| Receivables; net:                                            |                            |                                |                                |                                                      |                                      |
| Taxes, including penalties                                   | 4,344,595                  | -                              | 4,344,595                      | -                                                    | -                                    |
| Accounts                                                     | 338,059                    | 11,729,291                     | 12,067,350                     | 170,142                                              | -                                    |
| Notes                                                        | -                          | -                              | -                              | -                                                    | -                                    |
| Due from other governments                                   | 4,767,274                  | 393,340                        | 5,160,614                      | 6,204,297                                            | -                                    |
| Due from component unit                                      | 309,479                    | -                              | 309,479                        | -                                                    | -                                    |
| Prepaids                                                     | 352,433                    | 11,000                         | 363,433                        | 9,995                                                | -                                    |
| Inventories                                                  | -                          | 2,400,114                      | 2,400,114                      | -                                                    | -                                    |
| Capital assets:                                              |                            |                                |                                |                                                      |                                      |
| Nondepreciable                                               | 138,315,739                | 19,368,051                     | 157,683,790                    | 5,432,030                                            | -                                    |
| Depreciable, net                                             | 134,412,384                | 139,634,788                    | 274,047,172                    | 69,201,511                                           | <u> </u>                             |
| Total assets                                                 | 447,287,565                | 262,761,432                    | 710,048,997                    | 107,110,339                                          | 551,505                              |
| Deferred cutflews of recourses                               |                            |                                |                                |                                                      |                                      |
| Deferred outflows of resources  Deferred charge on refunding | EE0 047                    | 502.270                        | 4 4 4 4 00 5                   |                                                      |                                      |
| OPEB related deferred outflows                               | 558,617                    | 583,378                        | 1,141,995                      | -                                                    | -                                    |
| Pension related deferred outflows                            | 2,236,879                  | 215,013                        | 2,451,892                      | 2,613,497                                            | -                                    |
| Total deferred outflows of resources                         | 9,925,897                  | 2,665,062                      | 12,590,959                     | 25,841,948                                           | <u>-</u> _                           |
| Total deferred outflows of resources                         | 12,721,393                 | 3,463,453                      | 16,184,846                     | 28,455,445                                           | <u>-</u>                             |
| Liabilities                                                  |                            |                                |                                |                                                      |                                      |
| Accounts payable and other                                   | 10,268,799                 | 5,573,310                      | 15,842,109                     | 8,755,590                                            | 1,336                                |
| Deposits                                                     | 2,705,827                  | 1,022,968                      | 3,728,795                      | -                                                    | -                                    |
| Due to other governments                                     | 578,487                    | 1,022,000                      | 578,487                        | _                                                    | _                                    |
| Due to primary government                                    | -                          | _                              | -                              | _                                                    | 309,479                              |
| Accrued interest                                             | 1,686,766                  | 810,813                        | 2,497,579                      | _                                                    | -                                    |
| Unearned revenue                                             | 26,493,185                 | 92,809                         | 26,585,994                     | _                                                    | -                                    |
| Noncurrent liabilities:                                      | ,,,,,,,                    | ,                              |                                |                                                      |                                      |
| Net OPEB liability                                           | 13,836,100                 | 2,708,894                      | 16,544,994                     | 15,864,037                                           | _                                    |
| Net pension liability                                        | 27,581,070                 | 7,405,395                      | 34,986,465                     | 96,728,845                                           | _                                    |
| Due within one year                                          | 8,048,093                  | 3,264,804                      | 11,312,897                     | 853,334                                              | _                                    |
| Due in more than one year                                    | 90,704,289                 | 44,571,017                     | 135,275,306                    | 6,979,466                                            | _                                    |
| Total liabilities                                            | 181,902,616                | 65,450,010                     | 247,352,626                    | 129,181,272                                          | 310,815                              |
|                                                              |                            | ,                              |                                |                                                      |                                      |
| Deferred inflows of resources                                |                            |                                |                                |                                                      |                                      |
| OPEB related deferred inflows                                | 1,541,900                  | 171,602                        | 1,713,502                      | 1,441,350                                            | -                                    |
| Pension related deferred inflows                             | 547,443                    | 146,988                        | 694,431                        | 10,976,688                                           | _                                    |
| Total deferred inflows of resources                          | 2,089,343                  | 318,590                        | 2,407,933                      | 12,418,038                                           | -                                    |
|                                                              |                            |                                |                                |                                                      |                                      |
| Net position                                                 |                            |                                |                                |                                                      |                                      |
| Net investment in capital assets                             | 235,226,731                | 120,740,539                    | 355,967,270                    | 69,796,038                                           | -                                    |
| Restricted for:                                              |                            |                                |                                |                                                      |                                      |
| Nonexpendable Cemetery principal                             | 100,000                    | -                              | 100,000                        | -                                                    | -                                    |
| Expendable Cemetery funds                                    | 278,547                    | -                              | 278,547                        | -                                                    | -                                    |
| Future capital projects                                      | -                          | 1,712,956                      | 1,712,956                      | -                                                    | -                                    |
| Unrestricted                                                 | 40,411,721                 | 78,002,790                     | 118,414,511                    | (75,829,564)                                         | 240,690                              |
| Total net position                                           | \$ 276,016,999             | \$ 200,456,285                 | \$ 476,473,284                 | \$ (6,033,526)                                       | \$ 240,690                           |