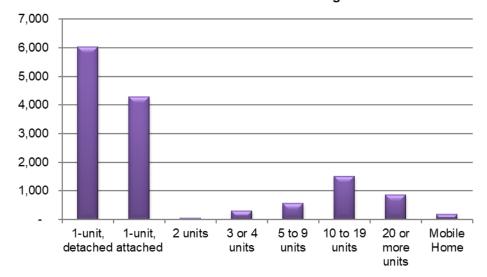

3.08)
- Renter-Occupied Unit 3.15 (was 3.03)

| Housing Units Per Structure |          |        |  |
|-----------------------------|----------|--------|--|
|                             | 2020 ACS |        |  |
|                             | #        | %      |  |
| 1-unit, detached            | 6,026    | 43.6%  |  |
| 1-unit, attached            | 4,279    | 31.0%  |  |
| 2 units                     | 60       | 0.4%   |  |
| 3 or 4 units                | 308      | 2.2%   |  |
| 5 to 9 units                | 570      | 4.1%   |  |
| 10 to 19 units              | 1,520    | 11.0%  |  |
| 20 or more units            | 875      | 6.3%   |  |
| Mobile Home                 | 185      | 1.3%   |  |
| Total Units                 | 13,823   | 100.0% |  |

#### **Housing Units Per Structure**