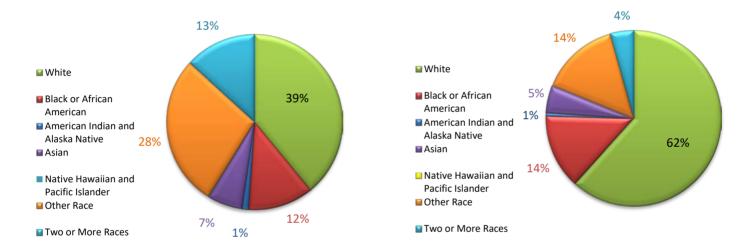

535       | 12.9%  |  |  |  |
| American Indian and Alaska Native    | 536      | 1.2%   | 229         | 0.6%   | 128         | 0.4%   |  |  |  |
| Asian                                | 2,729    | 6.4%   | 1,884       | 5.0%   | 1,206       | 3.4%   |  |  |  |
| Native Hawaiian and Pacific Islander | 36       | 0.1%   | 52          | 0.1%   | 31          | 0.1%   |  |  |  |
| Other Race                           | 11,975   | 28.0%  | 5,503       | 14.6%  | 2,773       | 7.9%   |  |  |  |
| Two or More Races                    | 5,655    | 13.2%  | 1,629       | 4.3%   | 1,146       | 3.2%   |  |  |  |
| TOTAL                                | 42,772   | 100.0% | 37,821      | 100.0% | 35,135      | 100.0% |  |  |  |

## Population by Race - 2020 ACS

#### Population by Race - 2010 Census



#### Population by Race - 2000 Census



| Population by Sex |        |          |        |             |        |             |  |  |  |
|-------------------|--------|----------|--------|-------------|--------|-------------|--|--|--|
|                   | 2020 A | 2020 ACS |        | 2010 Census |        | 2000 Census |  |  |  |
| Race              |        |          |        |             |        |             |  |  |  |
| Male              | 20,697 | 50.4%    | 18,967 | 50.1%       | 17,868 | 50.9%       |  |  |  |
| Female            | 20,341 | 49.6%    | 18,854 | 49.9%       | 17,267 | 49.1%       |  |  |  |
| TOTAL             | 41,038 | 100.0%   | 37,821 | 100.0%      | 35,135 | 100.0%      |  |  |  |



|           | Population by Age |                      |        |        |