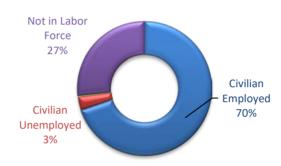

| CS     | 2010 A | CS     | 2000 Ce | nsus   |  |  |
| Employment Status                                | #      | %      | #      | %      | #       | %      |  |  |
| Civilian Employed                                | 21,984 | 69.8%  | 19,015 | 70.6%  | 18,238  | 70.9%  |  |  |
| Civilian Unemployed                              | 1,003  | 3.2%   | 1,312  | 4.9%   | 710     | 2.8%   |  |  |
| Armed Forces                                     | 83     | 0.3%   | 71     | 0.3%   | 170     | 0.7%   |  |  |
| Not in Labor Force                               | 8,420  | 26.7%  | 6,553  | 24.3%  | 6,601   | 25.7%  |  |  |
| TOTAL                                            | 31,490 | 100.0% | 26,951 | 100.0% | 25,719  | 100.0% |  |  |

# Labor Force Participation 2020 ACS (Population 16+ Years)



| Occupation (Civilian Population 16+ Years) |          |             |        |        |        |        |  |
|--------------------------------------------|----------|-------------|--------|--------|--------|--------|--|
|                                            | 2000 Cei | 2000 Census |        |        |        |        |  |
| Occupation                                 | #        | %           | #      | %      | #      | %      |  |
| Management, Business, Science, &           |          |             |        |        |        |        |  |
| Arts                                       | 8,212    | 37.4%       | 6,235  | 32.8%  | 7,019  | 38.5%  |  |
| Service                                    | 4,104    | 18.7%       | 3,454  | 18.2%  | 2,532  | 13.9%  |  |
| Sales and Office