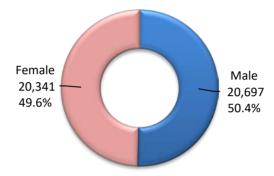

|

## Population by Race - 2020 ACS

#### Population by Race - 2010 Census



#### Population by Race - 2000 Census



| Population by Sex |        |          |        |             |        |             |  |  |  |
|-------------------|--------|----------|--------|-------------|--------|-------------|--|--|--|
|                   | 2020 A | 2020 ACS |        | 2010 Census |        | 2000 Census |  |  |  |
| Race              |        |          |        |             |        |             |  |  |  |
| Male              | 20,697 | 50.4%    | 18,967 | 50.1%       | 17,868 | 50.9%       |  |  |  |
| Female            | 20,341 | 49.6%    | 18,854 | 49.9%       | 17,267 | 49.1%       |  |  |  |
| TOTAL             | 41,038 | 100.0%   | 37,821 | 100.0%      | 35,135 | 100.0%      |  |  |  |



|           | Population by Age |                      |        |        |        |        |  |  |  |
|-----------|-------------------|----------------------|--------|--------|--------|--------|--|--|--|
|           | 2020 A            | 2020 ACS 2010 Census |        |        |        |        |  |  |  |
| Age       | #                 | %                    | #      | %      | #      | %      |  |  |  |
| Under 5   | 3,245             | 7.9%                 | 3,194  | 8.4%   | 3,020  | 8.6%   |  |  |  |
| Age 5-9   | 3,012             | 7.3%                 | 2,942  | 7.8%   | 3,053  | 8.7%   |  |  |  |
| Age 10-14 | 2,979             | 7.3%                 | 2,847  | 7.5%   | 2,776  | 7.9%   |  |  |  |
| Age 15-19 | 2,590             | 6.3%                 | 2,765  | 7.3%   | 2,509  |