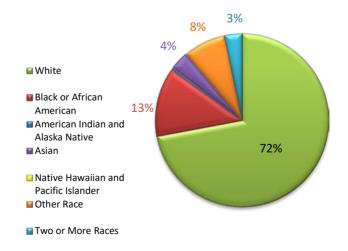

Indian and Alaska Native    | 536      | 1.2%   | 229         | 0.6%   | 128         | 0.4%   |  |  |  |
| Asian                                | 2,729    | 6.4%   | 1,884       | 5.0%   | 1,206       | 3.4%   |  |  |  |
| Native Hawaiian and Pacific Islander | 36       | 0.1%   | 52          | 0.1%   | 31          | 0.1%   |  |  |  |
| Other Race                           | 11,975   | 28.0%  | 5,503       | 14.6%  | 2,773       | 7.9%   |  |  |  |
| Two or More Races                    | 5,655    | 13.2%  | 1,629       | 4.3%   | 1,146       | 3.2%   |  |  |  |
| TOTAL                                | 42,772   | 100.0% | 37,821      | 100.0% | 35,135      | 100.0% |  |  |  |

## Population by Race - 2020 ACS

#### Population by Race - 2010 Census



#### Population by Race - 2000 Census



| Population by Sex |        |          |        |             |        |             |  |  |  |
|-------------------|--------|----------|--------|-------------|--------|-------------|--|--|--|
|                   | 2020 A | 2020 ACS |        | 2010 Census |        | 2000 Census |  |  |  |
| Race              |        |          |        |             |        |             |  |  |  |
| Male              | 20,697 | 50.4%    | 18,967 | 50.1%       | 17,868 | 50.9%       |  |  |  |
| Female            | 20,341 | 49.6%    | 18,854 | 49.9%       | 17,267 | 49.1%       |  |  |  |
| TOTAL             | 41,038 | 100.0%   | 37,821 | 100.0%      | 35,135 | 100.0%      |  |  |  |



|           | Population by Age |                      |        |        |        |        |  |  |  |
|-----------|-