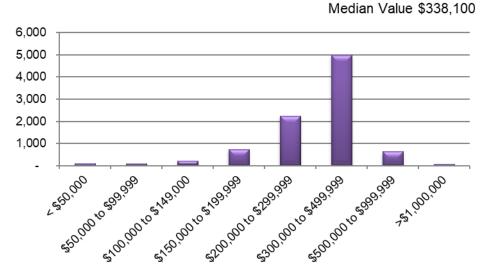

------------------|----------|--------|--|
|                                       | 2020 ACS |        |  |
| Value                                 | #        | %      |  |
| < \$50,000                            | 103      | 1.1%   |  |
| \$50,000 to \$99,999                  | 77       | 0.9%   |  |
| \$100,000 to \$149,000                | 217      | 2.4%   |  |
| \$150,000 to \$199,999                | 737      | 8.1%   |  |
| \$200,000 to \$299,999                | 2,245    | 24.8%  |  |
| \$300,000 to \$499,999                | 4,991    | 55.1%  |  |
| \$500,000 to \$999,999                | 628      | 6.9%   |  |
| >\$1,000,000                          | 60       | 0.7%   |  |
| Total Units                           | 9,058    | 100.0% |  |

# Housing Value of Owner-Occupied Units



| Housing Units by Year Built |          |        |  |
|-----------------------------|----------|--------|--|
|                             | 2020 ACS |        |  |
| Age                         | #        | %      |  |
| 2014 or later               | 339      | 2.5%   |  |
| 2010 - 2013                 | 452      | 3.3%   |  |
| 2000 - 2009                 | 1,171    | 8.5%   |  |
| 1990 - 1999                 | 2,186    | 15.8%  |  |
| 1980 - 1989                 | 4,251    | 30.8%  |  |
| 1970 - 1979                 | 2,507    | 18.1%  |  |
| 1960 - 1969                 | 1,782    | 12.9%  |  |
| 1950 - 1959                 | 336      | 2.4%   |  |
| 1940 - 1949                 | 277      | 2.0%   |  |
| 1939 or earlier             | 522      | 3.8%   |  |
| Total Units