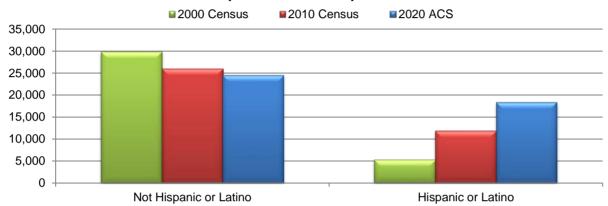

Statement of Net Position (as of June 30, 2021)

|                                                              | Governmental<br>Activities | Business<br>Type<br>Activities | Total<br>Primary<br>Government | Component<br>Unit<br>Manassas City<br>Public Schools | Economic<br>Development<br>Authority |
|--------------------------------------------------------------|----------------------------|--------------------------------|--------------------------------|------------------------------------------------------|--------------------------------------|
| Assets                                                       |                            | •                              | •                              |                                                      |                                      |
| Cash and investments                                         | 148,567,031                | 78,680,741                     | 227,247,772                    | 26,022,415                                           | 551,505                              |
| Cash and investments, restricted                             | 15,880,571                 | 10,544,107                     | 26,424,678                     | 69,949                                               | -                                    |
| Receivables; net:                                            |                            |                                |                                |                                                      |                                      |
| Taxes, including penalties                                   | 4,344,595                  | -                              | 4,344,595                      | -                                                    | -                                    |
| Accounts                                                     | 338,059                    | 11,729,291                     | 12,067,350                     | 170,142                                              | -                                    |
| Notes                                                        | -                          | -                              | -                              | -                                                    | -                                    |
| Due from other governments                                   | 4,767,274                  | 393,340                        | 5,160,614                      | 6,204,297                                            | -                                    |
| Due from component unit                                      | 309,479                    | -                              | 309,479                        | -                                                    | -                                    |
| Prepaids                                                     | 352,433                    | 11,000                         | 363,433                        | 9,995                                                | -                                    |
| Inventories                                                  | -                          | 2,400,114                      | 2,400,114                      | -                                                    | -                                    |
| Capital assets:                                              |                            |                                |                                |                                                      |                                      |
| Nondepreciable                                               | 138,315,739                | 19,368,051                     | 157,683,790                    | 5,432,030                                            | -                                    |
| Depreciable, net                                             | 134,412,384                | 139,634,788                    | 274,047,172                    | 69,201,511                                           | <u> </u>                             |
| Total assets                                                 | 447,287,565                | 262,761,432                    | 710,048,997                    | 107,110,339                                          | 551,505                              |
| Deferred cutflews of recourses                               |                            |                                |                                |                                                      |                                      |
| Deferred outflows of resources  Deferred charge on refunding | EE0 047                    | 502.270                        | 4 4 4 4 00 5                   |                                                      |                                      |
| OPEB related deferred outflows                               | 558,617                    | 583,378                        | 1,141,995                      | -                                                    | -                                    |
| Pension related deferred outflows                            | 2,236,879                  | 215,013                        | 2,451,892                      | 2,613,497                                            | -                                    |
| Total deferred outflows of resources                         | 9,925,897                  | 2,665,062                      | 12,590,959                     | 25,841,948                                           | <u>-</u> _                           |
| Total deferred outflows of resources                         | 12,721,393                 | 3,463,453                      | 16,184,846                     | 28,455,445                                           | <u>-</u>                             |
| Liabilities                                                  |                            |                                |                                |                                                      |                                      |
| Accounts payable and other                                   | 10,268,799                 | 5,573,310                      | 15,842,109                     | 8,755,590                                            | 1,336                                |
| Deposits                                                     | 2,705,827                  | 1,022,968                      | 3,728,795                      | -                                                    | -                                    |
| Due to other governments                                     | 578,487                    | 1,022,000                      | 578,487                        | _                                                    | _                                    |
| Due to primary government                                    | -                          | _                              | -                              | _                                                    | 309,479                              |
| Accrued interest                                             | 1,686,766                  | 810,813                        | 2,497,579                      | _                                                    | -                                    |
| Unearned revenue                                             | 26,493,185                 | 92,809                         | 26,585,994                     | _                                                    | -                                    |
| Noncurrent liabilities:                                      | ,,,,,,,                    | ,                              |                                |                                                      |                                      |
| Net OPEB liability                                           | 13,836,100                 | 2,708,894                      | 16,544,994                     | 15,864,037                                           | _                                    |
| Net pension liability                                        | 27,581,070                 | 7,405,395                      | 34,986,465                     | 96,728,845                                           | _                                    |
| Due within one year                                          | 8,048,093                  | 3,264,804                      | 11,312,897                     | 853,334                                              | _                                    |
| Due in more than one year                                    | 90,704,289                 | 44,571,017                     | 135,275,306                    | 6,979,466                                            | _                                    |
| Total liabilities                                            | 181,902,616                | 65,450,010                     | 247,352,626                    | 129,181,272                                          | 310,815                              |
|                                                              |                            | ,                              |                                |                                                      |                                      |
| Deferred inflows of resources                                |                            |                                |                                |                                                      |                                      |
| OPEB related deferred inflows                                | 1,541,900                  | 171,602                        | 1,713,502                      | 1,441,350                                            | -                                    |
| Pension related deferred inflows                             | 547,443                    | 146,988                        | 694,431                        | 10,976,688                                           | _                                    |
| Total deferred inflows of resources                          | 2,089,343                  | 318,590                        | 2,407,933                      | 12,418,038                                           | -                                    |
|                                                              |                            |                                |                                |                                                      |                                      |
| Net position                                                 |                            |                                |                                |                                                      |                                      |
| Net investment in capital assets                             | 235,226,731                | 120,740,539                    | 355,967,270                    | 69,796,038                                           | -                                    |
| Restricted for:                                              |                            |                                |                                |                                                      |                                      |
| Nonexpendable Cemetery principal                             | 100,000                    | -                              | 100,000                        | -                                                    | -                                    |
| Expendable Cemetery funds                                    | 278,547                    | -                              | 278,547                        | -                                                    | -                                    |
| Future capital projects                                      | -                          | 1,712,956                      | 1,712,956                      | -                                                    | -                                    |
| Unrestricted                                                 | 40,411,721                 | 78,002,790                     | 118,414,511                    | (75,829,564)                                         | 240,690                              |
| Total net position                                           | \$ 276,016,999             | \$ 200,456,285                 | \$ 476,473,284                 | \$ (6,033,526)                                       | \$ 240,690                           |