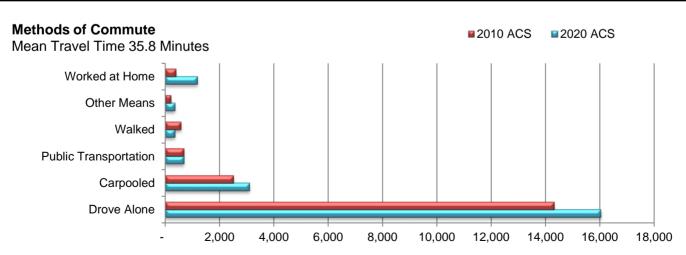

--------|--|--|
|                       | 2020 A | cs     | 2010 A | CS     | 2000 Ce | nsus   |  |  |
| Mode                  | #      | %      | #      | %      | #       | %      |  |  |
| Drove Alone           | 16,040 | 73.8%  | 14,315 | 76.6%  | 13,634  | 75.1%  |  |  |
| Carpooled             | 3,097  | 14.3%  | 2,519  | 13.5%  | 2,991   | 16.5%  |  |  |
| Public Transportation | 693    | 3.2%   | 687    | 3.7%   | 544     | 3.0%   |  |  |
| Walked                | 363    | 1.7%   | 586    | 3.1%   | 308     | 1.7%   |  |  |
| Other Means           | 350    | 1.6%   | 202    | 1.1%   | 237     | 1.3%   |  |  |
| Worked at Home        | 1,189  | 5.5%   | 391    | 2.1%   | 431     | 2.4%   |  |  |
| TOTAL                 | 21,732 | 100.0% | 18,700 | 100.0% | 18,145  | 100.0% |  |  |



## **Income Information**

| Number of Households (Occupied Housing Units) by Income |          |        |        |        |         |             |  |  |
|---------------------------------------------------------|----------|--------|--------|--------|---------|-------------|--|--|
|                                                         | 2020 ACS |        | 2010 A | CS     | 2000 Ce | 2000 Census |  |  |
| Income Range                                            | #        | %      | #      | %      | #       | %           |  |  |
| < \$15,000                                              | 730      | 5.6%   | 969    | 8.3%   | 728     | 6.2%        |  |  |
| \$15,000 - \$24,999                                     | 626      | 4.8%   | 552    | 4.7%   | 818     | 6.9%        |  |  |
| \