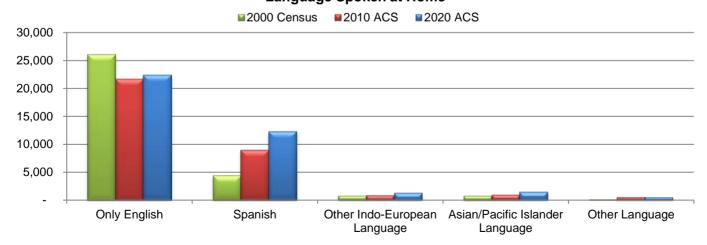

Statement of Net Position (as of June 30, 2021)

|                                                              | Governmental<br>Activities | Business<br>Type<br>Activities | Total<br>Primary<br>Government | Component<br>Unit<br>Manassas City<br>Public Schools | Economic<br>Development<br>Authority |
|--------------------------------------------------------------|----------------------------|--------------------------------|--------------------------------|------------------------------------------------------|--------------------------------------|
| Assets                                                       |                            | •                              | •                              |                                                      |                                      |
| Cash and investments                                         | 148,567,031                | 78,680,741                     | 227,247,772                    | 26,022,415                                           | 551,505                              |
| Cash and investments, restricted                             | 15,880,571                 | 10,544,107                     | 26,424,678                     | 69,949                                               | -                                    |
| Receivables; net:                                            |                            |                                |                                |                                                      |                                      |
| Taxes, including penalties                                   | 4,344,595                  | -                              | 4,344,595                      | -                                                    | -                                    |
| Accounts                                                     | 338,059                    | 11,729,291                     | 12,067,350                     | 170,142                                              | -                                    |
| Notes                                                        | -                          | -                              | -                              | -                                                    | -                                    |
| Due from other governments                                   | 4,767,274                  | 393,340                        | 5,160,614                      | 6,204,297                                            | -                                    |
| Due from component unit                                      | 309,479                    | -                              | 309,479                        | -                                                    | -                                    |
| Prepaids                                                     | 352,433                    | 11,000                         | 363,433                        | 9,995                                                | -                                    |
| Inventories                                                  | -                          | 2,400,114                      | 2,400,114                      | -                                                    | -                                    |
| Capital assets:                                              |                            |                                |                                |                                                      |                                      |
| Nondepreciable                                               | 138,315,739                | 19,368,051                     | 157,683,790                    | 5,432,030                                            | -                                    |
| Depreciable, net                                             | 134,412,384                | 139,634,788                    | 274,047,172                    | 69,201,511                                           | <u> </u>                             |
| Total assets                                                 | 447,287,565                | 262,761,432                    | 710,048,997                    | 107,110,339                                          | 551,505                              |
| Deferred cutflews of recourses                               |                            |                                |                                |                                                      |                                      |
| Deferred outflows of resources  Deferred charge on refunding | EE0 047                    | 502.270                        | 4 4 4 4 00 5                   |                                                      |                                      |
| OPEB related deferred outflows                               | 558,617                    | 583,378                        | 1,141,995                      | -                                                    | -                                    |
| Pension related deferred outflows                            | 2,236,879                  | 215,013                        | 2,451,892                      | 2,613,497                                            | -                                    |
| Total deferred outflows of resources                         | 9,925,897                  | 2,665,062                      | 12,590,959                     | 25,841,948                                           | <u>-</u> _                           |
| Total deferred outflows of resources                         | 12,721,393                 | 3,463,453                      | 16,184,846                     | 28,455,445                                           | <u>-</u>                             |
| Liabilities                                                  |                            |                                |                                |                                                      |                                      |
| Accounts payable and other                                   | 10,268,799                 | 5,573,310                      | 15,842,109                     | 8,755,590                                            | 1,336                                |
| Deposits                                                     | 2,705,827                  | 1,022,968                      | 3,728,795                      | -                                                    | -                                    |
| Due to other governments                                     | 578,487                    | 1,022,000                      | 578,487                        | _                                                    | _                                    |
| Due to primary government                                    | -                          | _                              | -                              | _                                                    | 309,479                              |
| Accrued interest                                             | 1,686,766                  | 810,813                        | 2,497,579                      | _                                                    | -                                    |
| Unearned revenue                                             | 26,493,185                 | 92,809                         | 26,585,994                     | _                                                    | -                                    |
| Noncurrent liabilities:                                      | ,,,,,,,                    | ,                              |                                |                                                      |                                      |
| Net OPEB liability                                           | 13,836,100                 | 2,708,894                      | 16,544,994                     | 15,864,037                                           | _                                    |
| Net pension liability                                        | 27,581,070                 | 7,405,395                      | 34,986,465                     | 96,728,845                                           | _                                    |
| Due within one year                                          | 8,048,093                  | 3,264,804                      | 11,312,897                     | 853,334                                              | _                                    |
| Due in more than one year                                    | 90,704,289                 | 44,571,017                     | 135,275,306                    | 6,979,466                                            | _                                    |
| Total liabilities                                            | 181,902,616                | 65,450,010                     | 247,352,626                    | 129,181,272                                          | 310,815                              |
|                                                              |                            | ,                              |                                |                                                      |                                      |
| Deferred inflows of resources                                |                            |                                |                                |                                                      |                                      |
| OPEB related deferred inflows                                | 1,541,900                  | 171,602                        | 1,713,502                      | 1,441,350                                            | -                                    |
| Pension related deferred inflows                             | 547,443                    | 146,988                        | 694,431                        | 10,976,688                                           | _                                    |
| Total deferred inflows of resources                          | 2,089,343                  | 318,590                        | 2,407,933                      | 12,418,038                                           | -                                    |
|                                                              |                            |                                |                                |                                                      |                                      |
| Net position                                                 |                            |                                |                                |                                                      |                                      |
| Net investment in capital assets                             | 235,226,731                | 120,740,539                    | 355,967,270                    | 69,796,038                                           | -                                    |
| Restricted for:                                              |                            |                                |                                |                                                      |                                      |
| Nonexpendable Cemetery principal                             | 100,000                    | -                              | 100,000                        | -                                                    | -                                    |
| Expendable Cemetery funds                                    | 278,547                    | -                              | 278,547                        | -                                                    | -                                    |
| Future capital projects                                      | -                          | 1,712,956                      | 1,712,956                      | -                                                    | -                                    |
| Unrestricted                                                 | 40,411,721                 | 78,002,790                     | 118,414,511                    | (75,829,564)                                         | 240,690                              |
| Total net position                                           | \$ 276,016,999             | \$ 200,456,285                 | \$ 476,473,284                 | \$ (6,033,526)                                       | \$ 240,690                           |