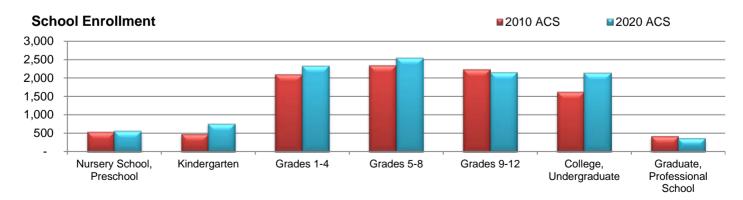

Statement of Net Position (as of June 30, 2021)

|                                                              | Governmental<br>Activities | Business<br>Type<br>Activities | Total<br>Primary<br>Government | Component<br>Unit<br>Manassas City<br>Public Schools | Economic<br>Development<br>Authority |
|--------------------------------------------------------------|----------------------------|--------------------------------|--------------------------------|------------------------------------------------------|--------------------------------------|
| Assets                                                       |                            | •                              | •                              |                                                      |                                      |
| Cash and investments                                         | 148,567,031                | 78,680,741                     | 227,247,772                    | 26,022,415                                           | 551,505                              |
| Cash and investments, restricted                             | 15,880,571                 | 10,544,107                     | 26,424,678                     | 69,949                                               | -                                    |
| Receivables; net:                                            |                            |                                |                                |                                                      |                                      |
| Taxes, including penalties                                   | 4,344,595                  | -                              | 4,344,595                      | -                                                    | -                                    |
| Accounts                                                     | 338,059                    | 11,729,291                     | 12,067,350                     | 170,142                                              | -                                    |
| Notes                                                        | -                          | -                              | -                              | -                                                    | -                                    |
| Due from other governments                                   | 4,767,274                  | 393,340                        | 5,160,614                      | 6,204,297                                            | -                                    |
| Due from component unit                                      | 309,479                    | -                              | 309,479                        | -                                                    | -                                    |
| Prepaids                                                     | 352,433                    | 11,000                         | 363,433                        | 9,995                                                | -                                    |
| Inventories                                                  | -                          | 2,400,114                      | 2,400,114                      | -                                                    | -                                    |
| Capital assets:                                              |                            |                                |                                |                                                      |                                      |
| Nondepreciable                                               | 138,315,739                | 19,368,051                     | 157,683,790                    | 5,432,030                                            | -                                    |
| Depreciable, net                                             | 134,412,384                | 139,634,788                    | 274,047,172                    | 69,201,511                                           | <u> </u>                             |
| Total assets                                                 | 447,287,565                | 262,761,432                    | 710,048,997                    | 107,110,339                                          | 551,505                              |
| Deferred cutflews of recourses                               |                            |                                |                                |                                                      |                                      |
| Deferred outflows of resources  Deferred charge on refunding | EE0 047                    | 502.270                        | 4 4 4 4 00 5                   |                                                      |                                      |
| OPEB related deferred outflows                               | 558,617                    | 583,378                        | 1,141,995                      | -                                                    | -                                    |
| Pension related deferred outflows                            | 2,236,879                  | 215,013                        | 2,451,892                      | 2,613,497                                            | -                                    |
| Total deferred outflows of resources                         | 9,925,897                  | 2,665,062                      | 12,590,959                     | 25,841,948                                           | <u>-</u> _                           |
| Total deferred outflows of resources                         | 12,721,393                 | 3,463,453                      | 16,184,846                     | 28,455,445                                           | <u>-</u>                             |
| Liabilities                                                  |                            |                                |                                |                                                      |                                      |
| Accounts payable and other                                   | 10,268,799                 | 5,573,310                      | 15,842,109                     | 8,755,590                                            | 1,336                                |
| Deposits                                                     | 2,705,827                  | 1,022,968                      | 3,728,795                      | -                                                    | -                                    |
| Due to other governments                                     | 578,487                    | 1,022,000                      | 578,487                        | _                                                    | _                                    |
| Due to primary government                                    | -                          | _                              | -                              | _                                                    | 309,479                              |
| Accrued interest                                             | 1,686,766                  | 810,813                        | 2,497,579                      | _                                                    | -                                    |
| Unearned revenue                                             | 26,493,185                 | 92,809                         | 26,585,994                     | _                                                    | -                                    |
| Noncurrent liabilities:                                      | ,,,,,,,                    | ,                              |                                |                                                      |                                      |
| Net OPEB liability                                           | 13,836,100                 | 2,708,894                      | 16,544,994                     | 15,864,037                                           | _                                    |
| Net pension liability                                        | 27,581,070                 | 7,405,395                      | 34,986,465                     | 96,728,845                                           | _                                    |
| Due within one year                                          | 8,048,093                  | 3,264,804                      | 11,312,897                     | 853,334                                              | _                                    |
| Due in more than one year                                    | 90,704,289                 | 44,571,017                     | 135,275,306                    | 6,979,466                                            | _                                    |
| Total liabilities                                            | 181,902,616                | 65,450,010                     | 247,352,626                    | 129,181,272                                          | 310,815                              |
|                                                              |                            | ,                              |                                |                                                      |                                      |
| Deferred inflows of resources                                |                            |                                |                                |                                                      |                                      |
| OPEB related deferred inflows                                | 1,541,900                  | 171,602                        | 1,713,502                      | 1,441,350                                            | -                                    |
| Pension related deferred inflows                             | 547,443                    | 146,988                        | 694,431                        | 10,976,688                                           | _                                    |
| Total deferred inflows of resources                          | 2,089,343                  | 318,590                        | 2,407,933                      | 12,418,038                                           | -                                    |
|                                                              |                            |                                |                                |                                                      |                                      |
| Net position                                                 |                            |                                |                                |                                                      |                                      |
| Net investment in capital assets                             | 235,226,731                | 120,740,539                    | 355,967,270                    | 69,796,038                                           | -                                    |
| Restricted for:                                              |                            |                                |                                |                                                      |                                      |
| Nonexpendable Cemetery principal                             | 100,000                    | -                              | 100,000                        | -                                                    | -                                    |
| Expendable Cemetery funds                                    | 278,547                    | -                              | 278,547                        | -                                                    | -                                    |
| Future capital projects                                      | -                          | 1,712,956                      | 1,712,956                      | -                                                    | -                                    |
| Unrestricted                                                 | 40,411,721                 | 78,002,790                     | 118,414,511                    | (75,829,564)                                         | 240,690                              |
| Total net position                                           | \$ 276,016,999             | \$ 200,456,285                 | \$ 476,473,284                 | \$ (6,033,526)                                       | \$ 240,690                           |