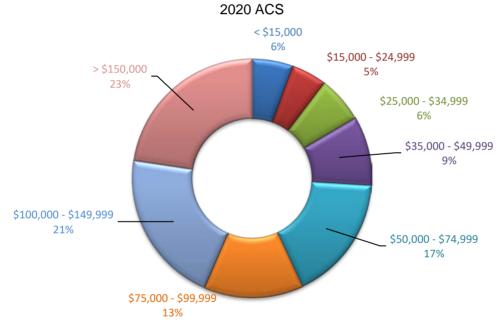

|  |  |
| \$35,000 - \$49,999                                     | 1,222    | 9.4%   | 1,288  | 11.0%  | 1,922   | 16.3%       |  |  |
| \$50,000 - \$74,999                                     | 2,232    | 17.1%  | 2,122  | 18.1%  | 2,861   | 24.3%       |  |  |
| \$75,000 - \$99,999                                     | 1,758    | 13.5%  | 1,801  | 15.4%  | 2,041   | 17.3%       |  |  |
| \$100,000 - \$149,999                                   | 2,726    | 20.9%  | 2,463  | 21.0%  | 1,637   | 13.9%       |  |  |
| > \$150,000                                             | 2,957    | 22.6%  | 1,618  | 13.8%  | 663     | 5.6%        |  |  |
| TOTAL                                                   | 13,066   | 100.0% | 11,732 | 100.0% | 11,785  | 100.0%      |  |  |

# Household Income



**2020 ACS Median Household Income** \$86,227

2020 ACS Per Capita Income \$34,198

| Housing Tenure  |        |                                  |       |       |       |       |  |
|-----------------|--------|----------------------------------|-------|-------|-------|-------|--|
|                 | 2020   | 2020 ACS 2010 Census 2000 Census |       |       |       |       |  |
|                 | #      | % # %                            |       |       | #     | %     |  |
| Owner Occupied  | 9,058  | 69.3%                            | 8,043 | 64.2% | 8,203 | 69.8% |  |
| Renter Occupied | 4,008  | 30.7%                            | 4,484 | 35.8% | 3,554 | 30.2% |  |
| Total Units     | 13,066 |                                  |       |       |       |       |  |

| Owner-Occupied Uni